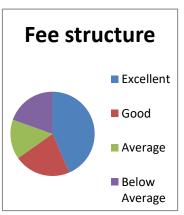

#### **Students Feedback Data Analysis**

The feedback enables every student to express their opinion on all aspects of the college. The questionnaire consists of 21 questions.

(Govt. Sponsored)

Kandi, Murshidabad, West Bengal-742137