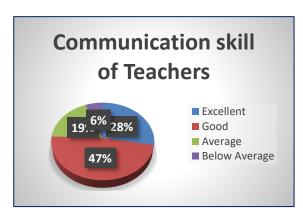

#### **Teachers Feedback Data Analysis**

The feedback enables every teacher to express their opinion on all aspects of the college. The questionnaire consists of 10 questions.

(Govt. Sponsored)

Kandi, Murshidabad, West Bengal-742137