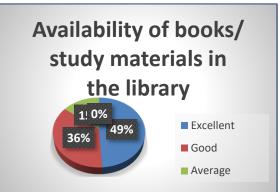

#### **Students Feedback Data Analysis**

The feedback enables every student to express their opinion on all aspects of the college. The questionnaire consists of 21 questions.

(Govt. Sponsored)

Kandi, Murshidabad, West Bengal-742137