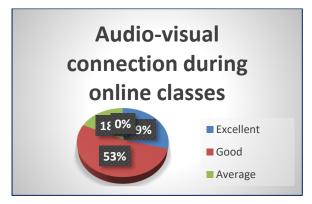

#### **Students Feedback Data Analysis**

The feedback enables every student to express their opinion on all aspects of the college. The questionnaire consists of 21 questions.

(Govt. Sponsored)

Kandi, Murshidabad, West Bengal-742137