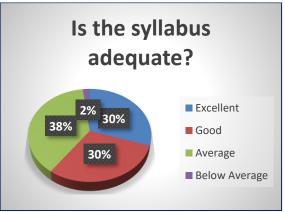

#### **Students Feedback Data Analysis**

The feedback enables every student to express their opinion on all aspects of the college. The questionnaire consists of 21 questions.

(Govt. Sponsored)

Kandi, Murshidabad, West Bengal-742137