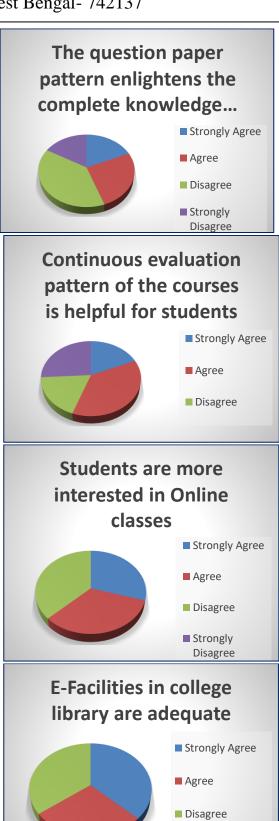

#### **Students Feedback Data Analysis**

The feedback enables every student to express their opinion on all aspects of the college. The questionnaire consists of 21 questions.

(Govt. Sponsored)

Kandi, Murshidabad, West Bengal-742137