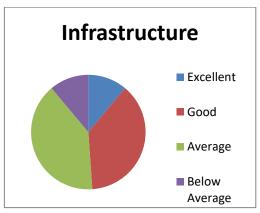

#### **Students Feedback Data Analysis**

The feedback enables every student to express their opinion on all aspects of the college. The questionnaire consists of 21 questions.

(Govt. Sponsored)

Kandi, Murshidabad, West Bengal-742137