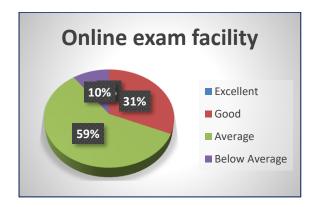

#### **Students Feedback Data Analysis**

The feedback enables every student to express their opinion on all aspects of the college. The questionnaire consists of 21 questions.

(Govt. Sponsored)

Kandi, Murshidabad, West Bengal-742137

#### **OBSERVATIONS**

- The accessibility of the teachers in online platform e.g. Google meet or Econtent is found to be satisfactory to the respondents.
- The students are contented with regularity of online classes.
- The overall students-teachers relationship through virtual mode is quite satisfying.
- Students are habituated in online platform.
- The responsiveness of office staff on dissemination of information at the time of admission of the students, university registration, payment of fees have been rated to be good.
- The students complimented on Library facility via Library App virtual environment.
- The Grievances and redressal mechanism are in good working condition.