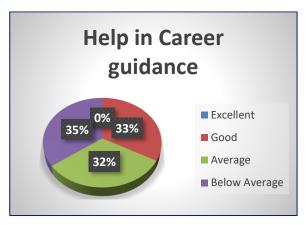

#### **Students Feedback Data Analysis**

The feedback enables every student to express their opinion on all aspects of the college. The questionnaire consists of 21 questions.

(Govt. Sponsored)

Kandi, Murshidabad, West Bengal-742137