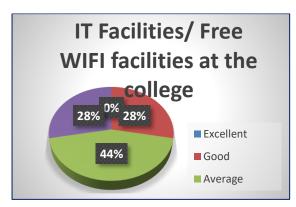

#### **Students Feedback Data Analysis**

The feedback enables every student to express their opinion on all aspects of the college. The questionnaire consists of 21 questions.

(Govt. Sponsored)

Kandi, Murshidabad, West Bengal-742137