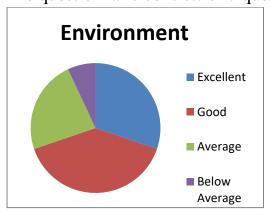

#### **Alumnus Feedback Data Analysis**

The alumni survey is a Google form questionnaire. Data is collected once in a year. The data analyzed is used for continuous improvement of the institution. The questionnaire consists of 7 questions.