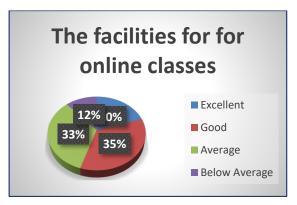

#### **Students Feedback Data Analysis**

The feedback enables every student to express their opinion on all aspects of the college. The questionnaire consists of 21 questions.

(Govt. Sponsored)

Kandi, Murshidabad, West Bengal-742137