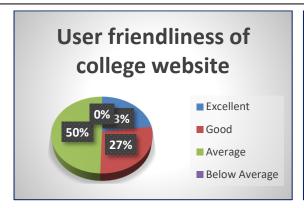

#### **Students Feedback Data Analysis**

The feedback enables every student to express their opinion on all aspects of the college. The questionnaire consists of 21 questions.

(Govt. Sponsored)

Kandi, Murshidabad, West Bengal-742137