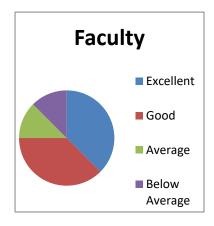

#### **Students Feedback Data Analysis**

The feedback enables every student to express their opinion on all aspects of the college. The questionnaire consists of 21 questions.

(Govt. Sponsored)

Kandi, Murshidabad, West Bengal-742137