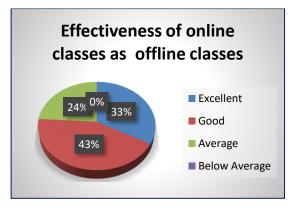

#### **Students Feedback Data Analysis**

The feedback enables every student to express their opinion on all aspects of the college. The questionnaire consists of 21 questions.

(Govt. Sponsored)

Kandi, Murshidabad, West Bengal-742137