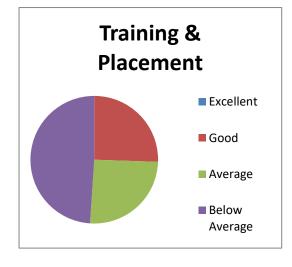

#### **Students Feedback Data Analysis**

The feedback enables every student to express their opinion on all aspects of the college. The questionnaire consists of 21 questions.

(Govt. Sponsored)

Kandi, Murshidabad, West Bengal-742137