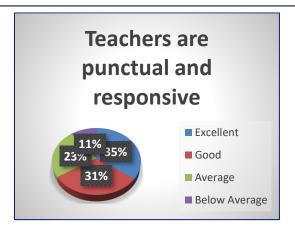

#### **Students Feedback Data Analysis**

The feedback enables every student to express their opinion on all aspects of the college. The questionnaire consists of 21 questions.

(Govt. Sponsored)

Kandi, Murshidabad, West Bengal-742137