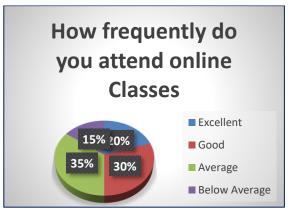

#### **Students Feedback Data Analysis**

The feedback enables every student to express their opinion on all aspects of the college. The questionnaire consists of 21 questions.

(Govt. Sponsored)

Kandi, Murshidabad, West Bengal-742137

#### **OBSERVATIONS**

- The accessibility of the teachers in online platform e.g. Google meet or Econtent is found to be satisfactory to the respondents.
- The students are contented with regularity of online classes.
- The overall students-teachers relationship through virtual mode is quite satisfying.
- Students are habituated in online platform.
- The responsiveness of office staff on dissemination of information at the time of admission of the students, university registration, payment of fees have been rated to be good.
- The students complimented on Library facility via Library App virtual environment.
- The Grievances and redressal mechanism are in good working condition.