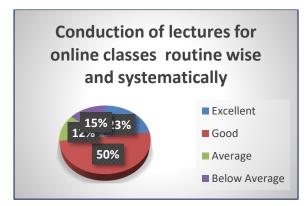

#### **Students Feedback Data Analysis**

The feedback enables every student to express their opinion on all aspects of the college. The questionnaire consists of 21 questions.

(Govt. Sponsored)

Kandi, Murshidabad, West Bengal-742137