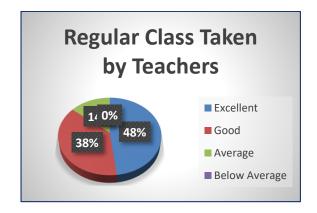

#### **Teachers Feedback Data Analysis**

The feedback enables every teacher to express their opinion on all aspects of the college. The questionnaire consists of 10 questions.

(Govt. Sponsored)

Kandi, Murshidabad, West Bengal-742137