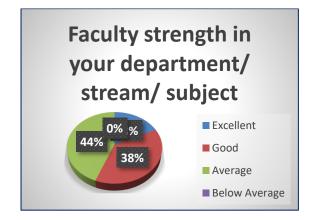

#### **Teachers Feedback Data Analysis**

The feedback enables every teacher to express their opinion on all aspects of the college. The questionnaire consists of 10 questions.

(Govt. Sponsored)

Kandi, Murshidabad, West Bengal-742137