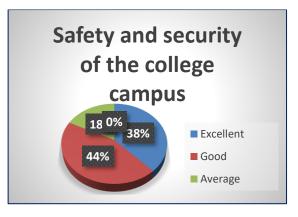

#### **Students Feedback Data Analysis**

The feedback enables every student to express their opinion on all aspects of the college. The questionnaire consists of 21 questions.

(Govt. Sponsored)

Kandi, Murshidabad, West Bengal-742137