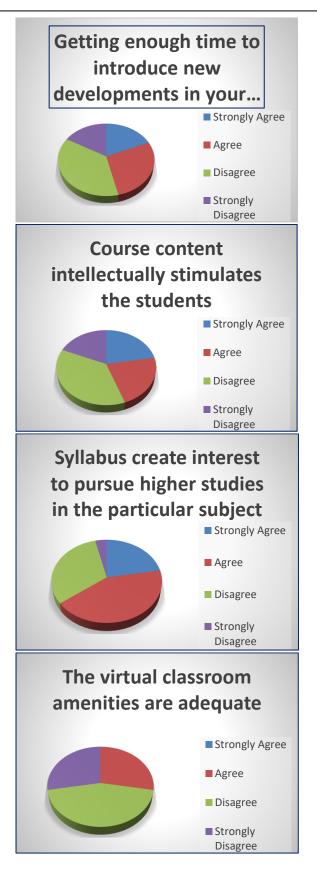

#### **Teachers Feedback Data Analysis**

The feedback enables every teacher to express their opinion on all aspects of the college. The questionnaire consists of 10 questions.

(Govt. Sponsored)

Kandi, Murshidabad, West Bengal-742137