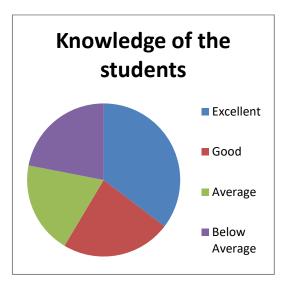

#### **Employers Feedback Data Analysis**

The Employer Feedback is also a Google form in which employers of our graduates are asked to complete. Data is collected every year. Results of the data analysis are used to enhance and strengthen our program. The questionnaire consists of 4 questions.