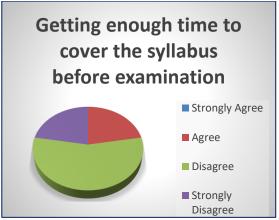

#### **Students Feedback Data Analysis**

The feedback enables every student to express their opinion on all aspects of the college. The questionnaire consists of 21 questions.

(Govt. Sponsored)

Kandi, Murshidabad, West Bengal-742137