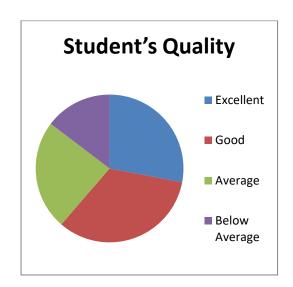

#### **Students Feedback Data Analysis**

The feedback enables every student to express their opinion on all aspects of the college. The questionnaire consists of 21 questions.

(Govt. Sponsored)

Kandi, Murshidabad, West Bengal-742137