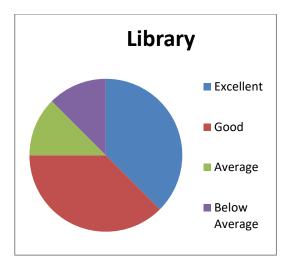

#### **Students Feedback Data Analysis**

The feedback enables every student to express their opinion on all aspects of the college. The questionnaire consists of 21 questions.

(Govt. Sponsored)

Kandi, Murshidabad, West Bengal-742137