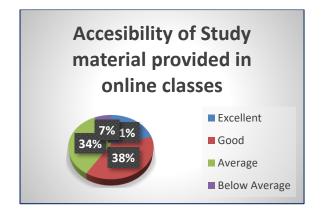

#### **Students Feedback Data Analysis**

The feedback enables every student to express their opinion on all aspects of the college. The questionnaire consists of 21 questions.

(Govt. Sponsored)

Kandi, Murshidabad, West Bengal-742137