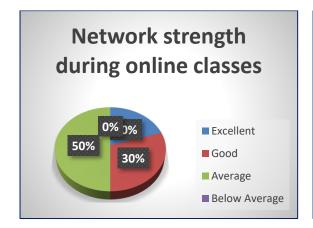

#### **Students Feedback Data Analysis**

The feedback enables every student to express their opinion on all aspects of the college. The questionnaire consists of 21 questions.

(Govt. Sponsored)

Kandi, Murshidabad, West Bengal-742137