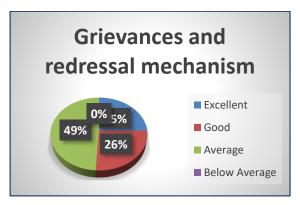

#### **Students Feedback Data Analysis**

The feedback enables every student to express their opinion on all aspects of the college. The questionnaire consists of 21 questions.

(Govt. Sponsored)

Kandi, Murshidabad, West Bengal-742137

#### **OBSERVATIONS**

- The accessibility of the teachers in online platform e.g. Google meet or Econtent is found to be satisfactory to the respondents.
- The students are contented with regularity of online classes.
- The overall students-teachers relationship through virtual mode is quite satisfying.
- Students are habituated in online platform.
- The responsiveness of office staff on dissemination of information at the time of admission of the students, university registration, payment of fees have been rated to be good.
- The students complimented on Library facility via Library App virtual environment.
- The Grievances and redressal mechanism are in good working condition.