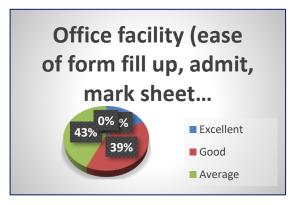

#### **Students Feedback Data Analysis**

The feedback enables every student to express their opinion on all aspects of the college. The questionnaire consists of 21 questions.

(Govt. Sponsored)

Kandi, Murshidabad, West Bengal-742137