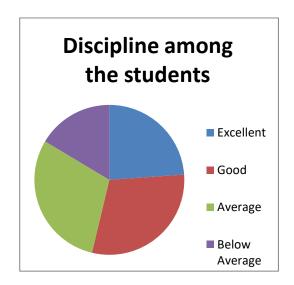

#### **Students Feedback Data Analysis**

The feedback enables every student to express their opinion on all aspects of the college. The questionnaire consists of 21 questions.

(Govt. Sponsored)

Kandi, Murshidabad, West Bengal-742137