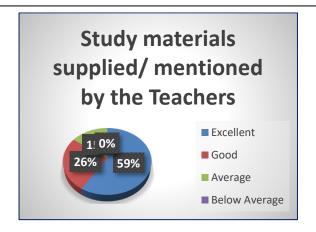

#### **Teachers Feedback Data Analysis**

The feedback enables every teacher to express their opinion on all aspects of the college. The questionnaire consists of 10 questions.

(Govt. Sponsored)

Kandi, Murshidabad, West Bengal-742137