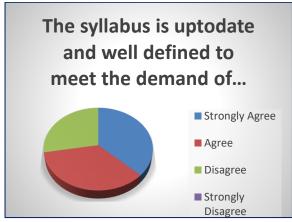

#### **Students Feedback Data Analysis**

The feedback enables every student to express their opinion on all aspects of the college. The questionnaire consists of 21 questions.

(Govt. Sponsored)

Kandi, Murshidabad, West Bengal-742137