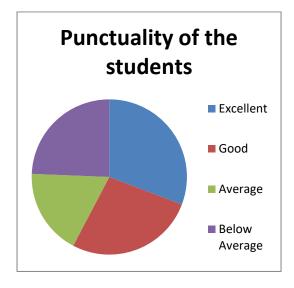

#### **Employers Feedback Data Analysis**

The Employer Feedback is also a Google form in which employers of our graduates are asked to complete. Data is collected every year. Results of the data analysis are used to enhance and strengthen our program. The questionnaire consists of 4 questions.