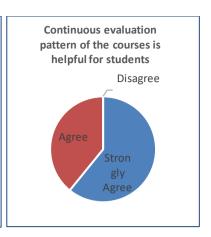

### Students Feedback Data Analysis

The feedback enables every student to express their opinion on all aspects of the college. The questionnaire consists of 21 questions.