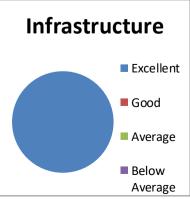

### Students Feedback Data Analysis

The feedback enables every student to express their opinion on all aspects of the college. The questionnaire consists of 21 questions.

#### **OBSERVATIONS**

Overall, the students are satisfied with the sincerity of the teachers in taking classes and the interest generated by them for each course.

- The accessibility of the teachers in and outside the class to address the needs of the students is found to be satisfactory to the respondents.
- Majority of the classes have been rated educative in nature.
- The students are satisfied with the punctuality of teachers and regularity of classes.
- The overall students-teachers relationship is quite satisfying.
- The students are satisfied with the responsibilities or duties carried out by the Office Staffs as and when required by them.
- The students gave good compliment for Library facility.
- The syllabus of various courses is found to be adequate.