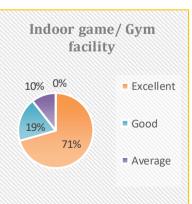

### Students Feedback Data Analysis

The feedback enables every student to express their opinion on all aspects of the college. The questionnaire consists of 21 questions.

#### **OBSERVATIONS**

Overall, the students are satisfied with the sincerity of the teachers in taking classes and the interest generated by them for each course.

- The accessibility of the teachers in and outside the class to address the needs of the students is found to be satisfactory to the respondents.
- Majority of the classes have been rated educative in nature.
- The students are satisfied with the punctuality of teachers and regularity of classes.
- The overall students-teachers relationship is quite satisfying.
- The students are satisfied with the responsibilities or duties carried out by the Office Staffs as and when required by them.
- The students gave good compliment for Library facility.
- The syllabus of various courses is found to be adequate.