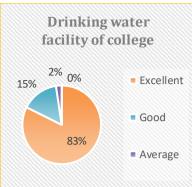

#### **OBSERVATIONS**

Overall, the students are satisfied with the sincerity of the teachers in taking classes and the interest generated by them for each course.

- The accessibility of the teachers in and outside the class to address the needs of the students is found to be satisfactory to the respondents.
- Majority of the classes have been rated educative in nature.
- The students are satisfied with the punctuality of teachers and regularity of classes.
- The overall students-teachers relationship is quite satisfying.
- The students are satisfied with the responsibilities or duties carried out by the Office Staffs as and when required by them.
- The students gave good compliment for Library facility.
- The syllabus of various courses is found to be adequate.