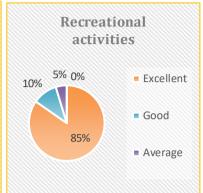

### Students Feedback Data Analysis

The feedback enables every student to express their opinion on all aspects of the college. The questionnaire consists of 21 questions.

#### **OBSERVATIONS**

Overall, the students are satisfied with the sincerity of the teachers in taking classes and the interest generated by them for each course.

- The accessibility of the teachers in and outside the class to address the needs of the students is found to be satisfactory to the respondents.
- Majority of the classes have been rated educative in nature.
- The students are satisfied with the punctuality of teachers and regularity of classes.
- The overall students-teachers relationship is quite satisfying.
- The students are satisfied with the responsibilities or duties carried out by the Office Staffs as and when required by them.
- The students gave good compliment for Library facility.
- The syllabus of various courses is found to be adequate.