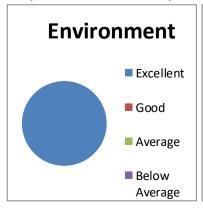

#### **OBSERVATIONS**

Overall, the students are satisfied with the sincerity of the teachers in taking classes and the interest generated by them for each course.

- The accessibility of the teachers in and outside the class to address the needs of the students is found to be satisfactory to the respondents.
- Majority of the classes have been rated educative in nature.
- The students are satisfied with the punctuality of teachers and regularity of classes.
- The overall students-teachers relationship is quite satisfying.
- The students are satisfied with the responsibilities or duties carried out by the Office Staffs as and when required by them.
- The students gave good compliment for Library facility.
- The syllabus of various courses is found to be adequate.