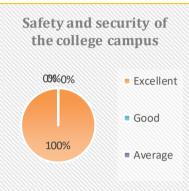

#### **OBSERVATIONS**

Overall, the students are satisfied with the sincerity of the teachers in taking classes and the interest generated by them for each course.

- The accessibility of the teachers in and outside the class to address the needs of the students is found to be satisfactory to the respondents.
- Majority of the classes have been rated educative in nature.
- The students are satisfied with the punctuality of teachers and regularity of classes.
- The overall students-teachers relationship is quite satisfying.
- The students are satisfied with the responsibilities or duties carried out by the Office Staffs as and when required by them.
- The students gave good compliment for Library facility.
- The syllabus of various courses is found to be adequate.