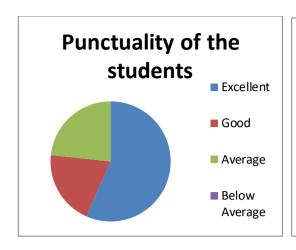

#### **OBSERVATIONS**

Overall, the students are satisfied with the sincerity of the teachers in taking classes and the interest generated by them for each course.

- The accessibility of the teachers in and outside the class to address the needs of the students is found to be satisfactory to the respondents.
- Majority of the classes have been rated educative in nature.
- The students are satisfied with the punctuality of teachers and regularity of classes.
- The overall students-teachers relationship is quite satisfying.
- The students are satisfied with the responsibilities or duties carried out by the Office Staffs as and when required by them.
- The students gave good compliment for Library facility.
- The syllabus of various courses is found to be adequate.