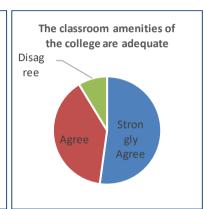

### Students Feedback Data Analysis

The feedback enables every student to express their opinion on all aspects of the college. The questionnaire consists of 21 questions.

#### **OBSERVATIONS**

Overall, the students are satisfied with the sincerity of the teachers in taking classes and the interest generated by them for each course.

- The accessibility of the teachers in and outside the class to address the needs of the students is found to be satisfactory to the respondents.
- Majority of the classes have been rated educative in nature.
- The students are satisfied with the punctuality of teachers and regularity of classes.
- The overall students-teachers relationship is quite satisfying.
- The students are satisfied with the responsibilities or duties carried out by the Office Staffs as and when required by them.
- The students gave good compliment for Library facility.
- The syllabus of various courses is found to be adequate.