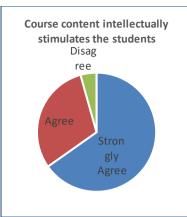

### Students Feedback Data Analysis

The feedback enables every student to express their opinion on all aspects of the college. The questionnaire consists of 21 questions.