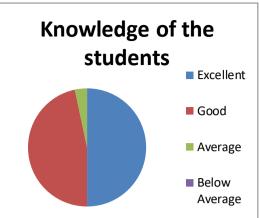

#### **OBSERVATIONS**

Overall, the students are satisfied with the sincerity of the teachers in taking classes and the interest generated by them for each course.

- The accessibility of the teachers in and outside the class to address the needs of the students is found to be satisfactory to the respondents.
- Majority of the classes have been rated educative in nature.
- The students are satisfied with the punctuality of teachers and regularity of classes.
- The overall students-teachers relationship is quite satisfying.
- The students are satisfied with the responsibilities or duties carried out by the Office Staffs as and when required by them.
- The students gave good compliment for Library facility.
- The syllabus of various courses is found to be adequate.