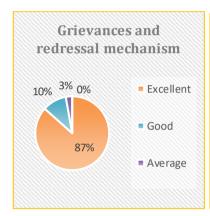

### Students Feedback Data Analysis

The feedback enables every student to express their opinion on all aspects of the college. The questionnaire consists of 21 questions.

#### **OBSERVATIONS**

Overall, the students are satisfied with the sincerity of the teachers in taking classes and the interest generated by them for each course.

- The accessibility of the teachers in and outside the class to address the needs of the students is found to be satisfactory to the respondents.
- Majority of the classes have been rated educative in nature.
- The students are satisfied with the punctuality of teachers and regularity of classes.
- The overall students-teachers relationship is quite satisfying.
- The students are satisfied with the responsibilities or duties carried out by the Office Staffs as and when required by them.
- The students gave good compliment for Library facility.
- The syllabus of various courses is found to be adequate.