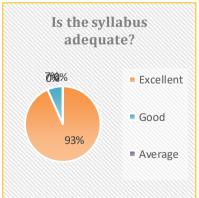

### Students Feedback Data Analysis

The feedback enables every student to express their opinion on all aspects of the college. The questionnaire consists of 21 questions.

#### **OBSERVATIONS**

Overall, the students are satisfied with the sincerity of the teachers in taking classes and the interest generated by them for each course.

- The accessibility of the teachers in and outside the class to address the needs of the students is found to be satisfactory to the respondents.
- Majority of the classes have been rated educative in nature.
- The students are satisfied with the punctuality of teachers and regularity of classes.
- The overall students-teachers relationship is quite satisfying.
- The students are satisfied with the responsibilities or duties carried out by the Office Staffs as and when required by them.
- The students gave good compliment for Library facility.
- The syllabus of various courses is found to be adequate.