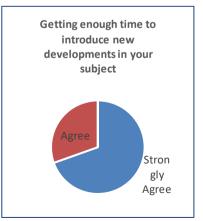

### Students Feedback Data Analysis

The feedback enables every student to express their opinion on all aspects of the college. The questionnaire consists of 21 questions.

#### **OBSERVATIONS**

Overall, the students are satisfied with the sincerity of the teachers in taking classes and the interest generated by them for each course.

- The accessibility of the teachers in and outside the class to address the needs of the students is found to be satisfactory to the respondents.
- Majority of the classes have been rated educative in nature.
- The students are satisfied with the punctuality of teachers and regularity of classes.
- The overall students-teachers relationship is quite satisfying.
- The students are satisfied with the responsibilities or duties carried out by the Office Staffs as and when required by them.
- The students gave good compliment for Library facility.
- The syllabus of various courses is found to be adequate.