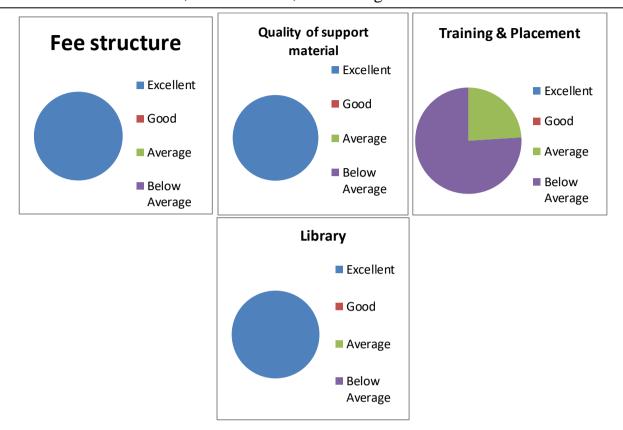

### Students Feedback Data Analysis

The feedback enables every student to express their opinion on all aspects of the college. The questionnaire consists of 21 questions.

#### **OBSERVATIONS**

Overall, the students are satisfied with the sincerity of the teachers in taking classes and the interest generated by them for each course.

- The accessibility of the teachers in and outside the class to address the needs of the students is found to be satisfactory to the respondents.
- Majority of the classes have been rated educative in nature.
- The students are satisfied with the punctuality of teachers and regularity of classes.
- The overall students-teachers relationship is quite satisfying.
- The students are satisfied with the responsibilities or duties carried out by the Office Staffs as and when required by them.
- The students gave good compliment for Library facility.
- The syllabus of various courses is found to be adequate.