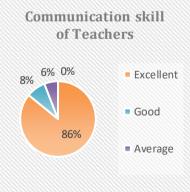

#### Teachers Feedback Data Analysis

The feedback enables every teacher to express their opinion on all aspects of the college. The questionnaire consists of 10 questions.

#### **OBSERVATIONS**

Overall, the students are satisfied with the sincerity of the teachers in taking classes and the interest generated by them for each course.

- The accessibility of the teachers in and outside the class to address the needs of the students is found to be satisfactory to the respondents.
- Majority of the classes have been rated educative in nature.
- The students are satisfied with the punctuality of teachers and regularity of classes.
- The overall students-teachers relationship is quite satisfying.
- The students are satisfied with the responsibilities or duties carried out by the Office Staffs as and when required by them.
- The students gave good compliment for Library facility.
- The syllabus of various courses is found to be adequate.