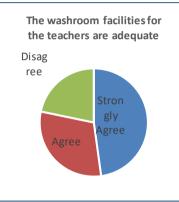

#### Teachers Feedback Data Analysis

The feedback enables every teacher to express their opinion on all aspects of the college. The questionnaire consists of 10 questions.

#### **OBSERVATIONS**

Overall, the students are satisfied with the sincerity of the teachers in taking classes and the interest generated by them for each course.

- The accessibility of the teachers in and outside the class to address the needs of the students is found to be satisfactory to the respondents.
- Majority of the classes have been rated educative in nature.
- The students are satisfied with the punctuality of teachers and regularity of classes.
- The overall students-teachers relationship is quite satisfying.
- The students are satisfied with the responsibilities or duties carried out by the Office Staffs as and when required by them.
- The students gave good compliment for Library facility.
- The syllabus of various courses is found to be adequate.