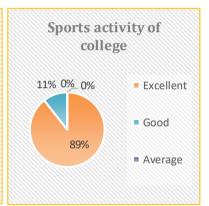

### Students Feedback Data Analysis

The feedback enables every student to express their opinion on all aspects of the college. The questionnaire consists of 21 questions.

#### **OBSERVATIONS**

Overall, the students are satisfied with the sincerity of the teachers in taking classes and the interest generated by them for each course.

- The accessibility of the teachers in and outside the class to address the needs of the students is found to be satisfactory to the respondents.
- Majority of the classes have been rated educative in nature.
- The students are satisfied with the punctuality of teachers and regularity of classes.
- The overall students-teachers relationship is quite satisfying.
- The students are satisfied with the responsibilities or duties carried out by the Office Staffs as and when required by them.
- The students gave good compliment for Library facility.
- The syllabus of various courses is found to be adequate.