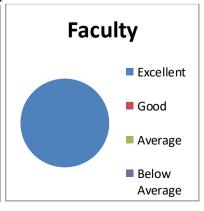

### Students Feedback Data Analysis

The feedback enables every student to express their opinion on all aspects of the college. The questionnaire consists of 21 questions.

#### **OBSERVATIONS**

Overall, the students are satisfied with the sincerity of the teachers in taking classes and the interest generated by them for each course.

- The accessibility of the teachers in and outside the class to address the needs of the students is found to be satisfactory to the respondents.
- Majority of the classes have been rated educative in nature.
- The students are satisfied with the punctuality of teachers and regularity of classes.
- The overall students-teachers relationship is quite satisfying.
- The students are satisfied with the responsibilities or duties carried out by the Office Staffs as and when required by them.
- The students gave good compliment for Library facility.
- The syllabus of various courses is found to be adequate.