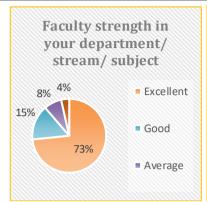

### Students Feedback Data Analysis

The feedback enables every student to express their opinion on all aspects of the college. The questionnaire consists of 21 questions.

#### **OBSERVATIONS**

Overall, the students are satisfied with the sincerity of the teachers in taking classes and the interest generated by them for each course.

- The accessibility of the teachers in and outside the class to address the needs of the students is found to be satisfactory to the respondents.
- Majority of the classes have been rated educative in nature.
- The students are satisfied with the punctuality of teachers and regularity of classes.
- The overall students-teachers relationship is quite satisfying.
- The students are satisfied with the responsibilities or duties carried out by the Office Staffs as and when required by them.
- The students gave good compliment for Library facility.
- The syllabus of various courses is found to be adequate.