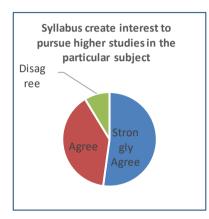

### Students Feedback Data Analysis

The feedback enables every student to express their opinion on all aspects of the college. The questionnaire consists of 21 questions.