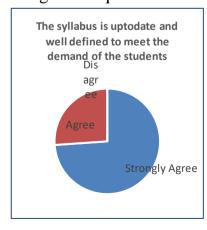

### Students Feedback Data Analysis

The feedback enables every student to express their opinion on all aspects of the college. The questionnaire consists of 21 questions.

#### **OBSERVATIONS**

Overall, the students are satisfied with the sincerity of the teachers in taking classes and the interest generated by them for each course.

- The accessibility of the teachers in and outside the class to address the needs of the students is found to be satisfactory to the respondents.
- Majority of the classes have been rated educative in nature.
- The students are satisfied with the punctuality of teachers and regularity of classes.
- The overall students-teachers relationship is quite satisfying.
- The students are satisfied with the responsibilities or duties carried out by the Office Staffs as and when required by them.
- The students gave good compliment for Library facility.
- The syllabus of various courses is found to be adequate.