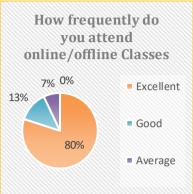

### Students Feedback Data Analysis

The feedback enables every student to express their opinion on all aspects of the college. The questionnaire consists of 21 questions.

#### **OBSERVATIONS**

Overall, the students are satisfied with the sincerity of the teachers in taking classes and the interest generated by them for each course.

- The accessibility of the teachers in and outside the class to address the needs of the students is found to be satisfactory to the respondents.
- Majority of the classes have been rated educative in nature.
- The students are satisfied with the punctuality of teachers and regularity of classes.
- The overall students-teachers relationship is quite satisfying.
- The students are satisfied with the responsibilities or duties carried out by the Office Staffs as and when required by them.
- The students gave good compliment for Library facility.
- The syllabus of various courses is found to be adequate.