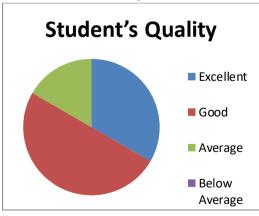

### Students Feedback Data Analysis

The feedback enables every student to express their opinion on all aspects of the college. The questionnaire consists of 21 questions.

#### **OBSERVATIONS**

Overall, the students are satisfied with the sincerity of the teachers in taking classes and the interest generated by them for each course.

- The accessibility of the teachers in and outside the class to address the needs of the students is found to be satisfactory to the respondents.
- Majority of the classes have been rated educative in nature.
- The students are satisfied with the punctuality of teachers and regularity of classes.
- The overall students-teachers relationship is quite satisfying.
- The students are satisfied with the responsibilities or duties carried out by the Office Staffs as and when required by them.
- The students gave good compliment for Library facility.
- The syllabus of various courses is found to be adequate.