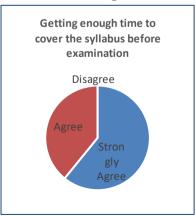

### Students Feedback Data Analysis

The feedback enables every student to express their opinion on all aspects of the college. The questionnaire consists of 21 questions.

#### **OBSERVATIONS**

Overall, the students are satisfied with the sincerity of the teachers in taking classes and the interest generated by them for each course.

- The accessibility of the teachers in and outside the class to address the needs of the students is found to be satisfactory to the respondents.
- Majority of the classes have been rated educative in nature.
- The students are satisfied with the punctuality of teachers and regularity of classes.
- The overall students-teachers relationship is quite satisfying.
- The students are satisfied with the responsibilities or duties carried out by the Office Staffs as and when required by them.
- The students gave good compliment for Library facility.
- The syllabus of various courses is found to be adequate.