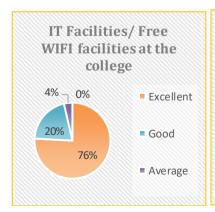

### Students Feedback Data Analysis

The feedback enables every student to express their opinion on all aspects of the college. The questionnaire consists of 21 questions.

#### **OBSERVATIONS**

Overall, the students are satisfied with the sincerity of the teachers in taking classes and the interest generated by them for each course.

- The accessibility of the teachers in and outside the class to address the needs of the students is found to be satisfactory to the respondents.
- Majority of the classes have been rated educative in nature.
- The students are satisfied with the punctuality of teachers and regularity of classes.
- The overall students-teachers relationship is quite satisfying.
- The students are satisfied with the responsibilities or duties carried out by the Office Staffs as and when required by them.
- The students gave good compliment for Library facility.
- The syllabus of various courses is found to be adequate.