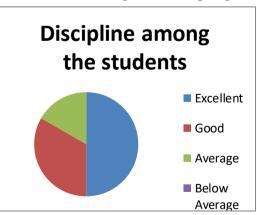

#### **OBSERVATIONS**

Overall, the students are satisfied with the sincerity of the teachers in taking classes and the interest generated by them for each course.

- The accessibility of the teachers in and outside the class to address the needs of the students is found to be satisfactory to the respondents.
- Majority of the classes have been rated educative in nature.
- The students are satisfied with the punctuality of teachers and regularity of classes.
- The overall students-teachers relationship is quite satisfying.
- The students are satisfied with the responsibilities or duties carried out by the Office Staffs as and when required by them.
- The students gave good compliment for Library facility.
- The syllabus of various courses is found to be adequate.