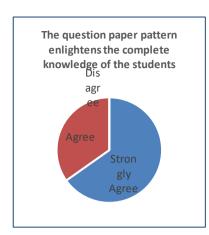

### Students Feedback Data Analysis

The feedback enables every student to express their opinion on all aspects of the college. The questionnaire consists of 21 questions.