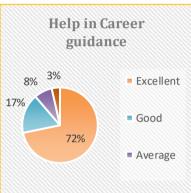

### Students Feedback Data Analysis

The feedback enables every student to express their opinion on all aspects of the college. The questionnaire consists of 21 questions.

#### **OBSERVATIONS**

Overall, the students are satisfied with the sincerity of the teachers in taking classes and the interest generated by them for each course.

- The accessibility of the teachers in and outside the class to address the needs of the students is found to be satisfactory to the respondents.
- Majority of the classes have been rated educative in nature.
- The students are satisfied with the punctuality of teachers and regularity of classes.
- The overall students-teachers relationship is quite satisfying.
- The students are satisfied with the responsibilities or duties carried out by the Office Staffs as and when required by them.
- The students gave good compliment for Library facility.
- The syllabus of various courses is found to be adequate.