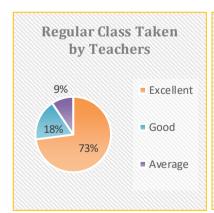

#### Teachers Feedback Data Analysis

The feedback enables every teacher to express their opinion on all aspects of the college. The questionnaire consists of 10 questions.

#### **OBSERVATIONS**

Overall, the students are satisfied with the sincerity of the teachers in taking classes and the interest generated by them for each course.

- The accessibility of the teachers in and outside the class to address the needs of the students is found to be satisfactory to the respondents.
- Majority of the classes have been rated educative in nature.
- The students are satisfied with the punctuality of teachers and regularity of classes.
- The overall students-teachers relationship is quite satisfying.
- The students are satisfied with the responsibilities or duties carried out by the Office Staffs as and when required by them.
- The students gave good compliment for Library facility.
- The syllabus of various courses is found to be adequate.