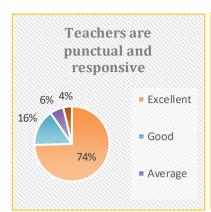

#### Teachers Feedback Data Analysis

The feedback enables every teacher to express their opinion on all aspects of the college. The questionnaire consists of 10 questions.

#### **OBSERVATIONS**

Overall, the students are satisfied with the sincerity of the teachers in taking classes and the interest generated by them for each course.

- The accessibility of the teachers in and outside the class to address the needs of the students is found to be satisfactory to the respondents.
- Majority of the classes have been rated educative in nature.
- The students are satisfied with the punctuality of teachers and regularity of classes.
- The overall students-teachers relationship is quite satisfying.
- The students are satisfied with the responsibilities or duties carried out by the Office Staffs as and when required by them.
- The students gave good compliment for Library facility.
- The syllabus of various courses is found to be adequate.