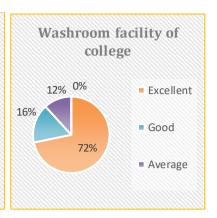

#### **OBSERVATIONS**

Overall, the students are satisfied with the sincerity of the teachers in taking classes and the interest generated by them for each course.

- The accessibility of the teachers in and outside the class to address the needs of the students is found to be satisfactory to the respondents.
- Majority of the classes have been rated educative in nature.
- The students are satisfied with the punctuality of teachers and regularity of classes.
- The overall students-teachers relationship is quite satisfying.
- The students are satisfied with the responsibilities or duties carried out by the Office Staffs as and when required by them.
- The students gave good compliment for Library facility.
- The syllabus of various courses is found to be adequate.