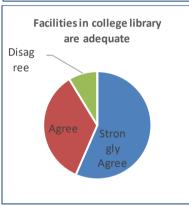

#### **OBSERVATIONS**

Overall, the students are satisfied with the sincerity of the teachers in taking classes and the interest generated by them for each course.

- The accessibility of the teachers in and outside the class to address the needs of the students is found to be satisfactory to the respondents.
- Majority of the classes have been rated educative in nature.
- The students are satisfied with the punctuality of teachers and regularity of classes.
- The overall students-teachers relationship is quite satisfying.
- The students are satisfied with the responsibilities or duties carried out by the Office Staffs as and when required by them.
- The students gave good compliment for Library facility.
- The syllabus of various courses is found to be adequate.