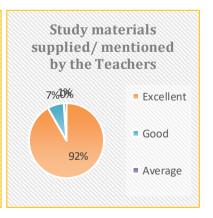

#### Teachers Feedback Data Analysis

The feedback enables every teacher to express their opinion on all aspects of the college. The questionnaire consists of 10 questions.

#### **OBSERVATIONS**

Overall, the students are satisfied with the sincerity of the teachers in taking classes and the interest generated by them for each course.

- The accessibility of the teachers in and outside the class to address the needs of the students is found to be satisfactory to the respondents.
- Majority of the classes have been rated educative in nature.
- The students are satisfied with the punctuality of teachers and regularity of classes.
- The overall students-teachers relationship is quite satisfying.
- The students are satisfied with the responsibilities or duties carried out by the Office Staffs as and when required by them.
- The students gave good compliment for Library facility.
- The syllabus of various courses is found to be adequate.