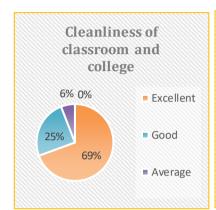

#### **OBSERVATIONS**

Overall, the students are satisfied with the sincerity of the teachers in taking classes and the interest generated by them for each course.

- The accessibility of the teachers in and outside the class to address the needs of the students is found to be satisfactory to the respondents.
- Majority of the classes have been rated educative in nature.
- The students are satisfied with the punctuality of teachers and regularity of classes.
- The overall students-teachers relationship is quite satisfying.
- The students are satisfied with the responsibilities or duties carried out by the Office Staffs as and when required by them.
- The students gave good compliment for Library facility.
- The syllabus of various courses is found to be adequate.